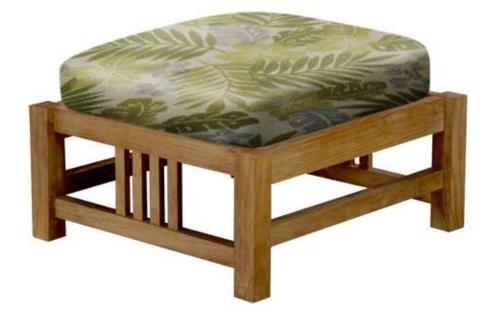

MISSION OTTOMAN

code : OT - 004

category: OVERSIZE DEEP SEATINGS

collection: MISSION

W26 x H11 x L24"

W66 x H28 x L61 cm

**Net Weight : 19 lbs.** (8.5 kgs)

Gross Weight: 21 lbs. (9.5 kgs)

## **Cushion Dimension:**

**W20** <sup>1</sup>/<sub>4</sub> x **D22**" W51 <sup>1</sup>/<sub>2</sub> x D56 cm

thickness : 5 <sup>1</sup>/2" (14 cm)

Natural fine hand sanded finish. Mortise and tenon joinery construction. Solid "A" grade Indonesian plantation teak. Full 1 year warranty against manufacturer's defects. ASSEMBLY IS REQUIRED